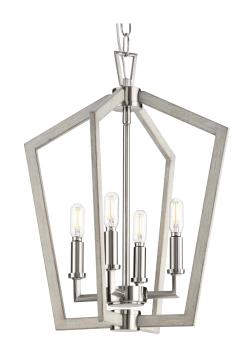

## P500377-009 Galloway

Category: Hall & Foyer

Finish: Brushed Nickel (Plated) with Grey Washed Oak accent

**Construction:** Steel Construction

Diameter: 14-1/4 in Height: 18-3/8 in Overall Ht. W/Chain: 94 in

| MOUNTING                                                                          | ELECTRICAL                         | LAMPING                                                                  | ADDITIONAL INFORMATION     |
|-----------------------------------------------------------------------------------|------------------------------------|--------------------------------------------------------------------------|----------------------------|
| Ceiling Chain                                                                     | 10 feet of wire supplied           | (4) Candelabra Base (E12) Socket                                         | cETLus Dry Location Listed |
| 1/8 IP mounting plate for outlet box included                                     | 120 VAC                            | Lamp Type B10                                                            | 1-year Limited Warranty    |
| 6 feet of 9 Gauge chain supplied with quick link                                  |                                    | Incandescent: 60-watt MAX per<br>socket<br>LED: 12.5-watt MAX per socket |                            |
| Canopy covers a standard 4" recessed outlet box: 5.12" W., 0.75" ht., 5.12" depth | Fully dimmable with dimmable bulbs |                                                                          |                            |